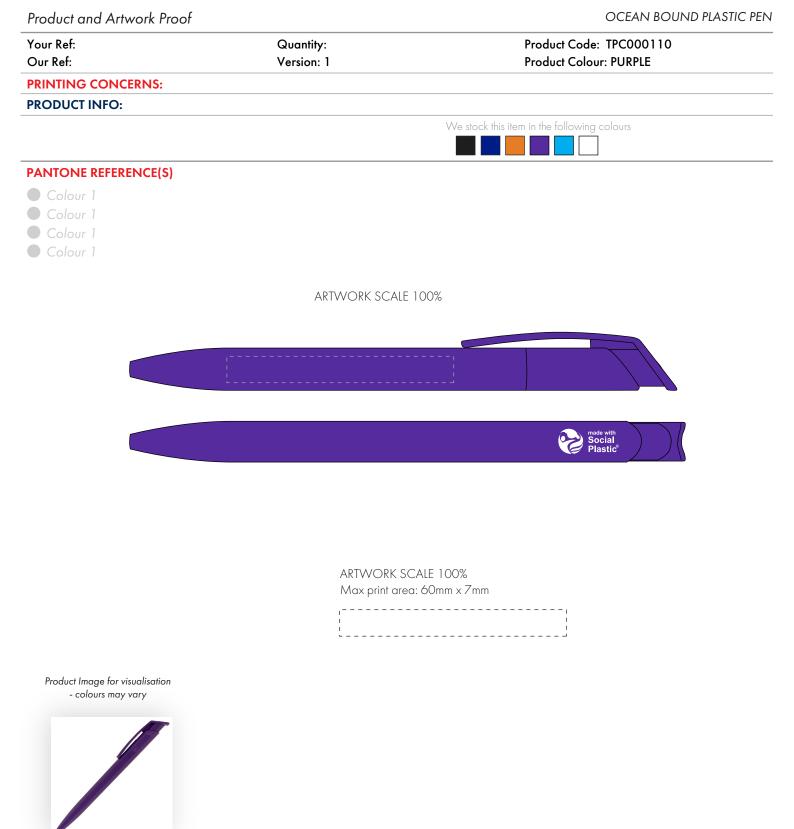

The dashed line is to demonstrate print area and will not appear on your printed item

- 1. Your order will not go in to print and production time cannot be confirmed, unless artwork has been approved via the online system.
- 2. Once printed, artwork cannot be amended, mistakes must be rectified at visual stage.
- 3. Claims for faulty goods will be honoured, only if the goods are returned to us. We will not issue credits/refunds for items that have been distributed. Please ensure that goods are satisfactory before distribution